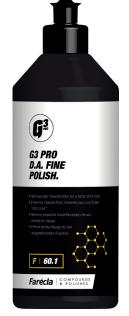

## G3 PRO D.A. FINE POLISH.

F | 60.1

### **PRODUCT DESCRIPTION**

G3 Pro D.A. Fine Polish is a light abrasive liquid that uses Engineered Abrasive Technology, exclusive to Farécla, to remove minor imperfections for a mirror shine finish.

**REJUVENATES** - Enhances colour and gloss for a showroom finish.

#### **PRODUCT INFORMATION**

**SIZE & QUANTITY** 

**CODE** 

500ml (x 12 bottles)

*7501* 

**BODYSHOP SAFE** 

**SILICONES** 

CUT